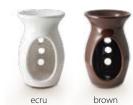

## Ceramic burners

**AROMATHERAPY** 

Aromatization of rooms is a crucial element of work in beauty salons and spa. Our ceramic burners are perfect and simple to use - just put your favorite wax or oil on the burner and heat it with a small candle so that after a while, a beautiful fragrance will fill your interior.

Ceramic burners

1 item

Essential oils are valuable extracts obtained from plants. Each of them has unique effects, as well as a unique, natural scent. They can be used for the care of skin and hair, but also as a bath additive or for massage. Fragrance compositions are mixtures of fragrances that aromatise the air giving the effect of deep relaxation.