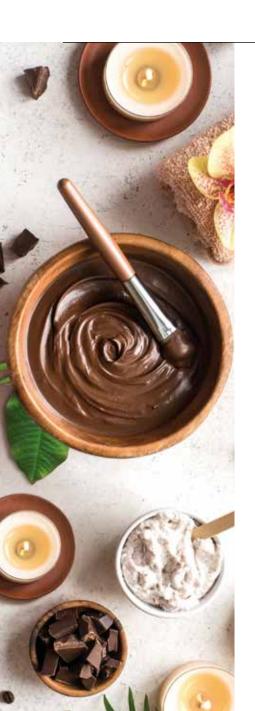

# The Bronzing and Firming Therapy / Chocolate

SPA & WELLNESS

PIELĘGNACJA CIAŁA

SPA & WELLNESS

PIELĘGNACJA CIAŁA

The Bronzing and Firming Therapy
/ Chocolate

A bronzing and firming therapy with the appetizing scent of milk chocolate which stimulates senses. Thanks to the use of coca extracts and various active substances, it has multi-directional effects: stimulates skin endorphin production, reduces cellulite, smooths skin and enhances its elasticity, as well as provides it with a beautiful color of a delicate and even suntan.

#### Body sugar peeling

- ·smooths, cleanses and gently massages skin
- ·exfoliates dead epidermis
- prepares for an intensive care
- · supports the regeneration and strengthening of epidermis

Active ingredients: Shea butter, cocoa butter, rapeseed oil, cocoa extract, vitamin E

1 kg / 450 ml

#### **Body mask**

- •stimulates skin endorphin production
- ·smooths, hydrates and evens skin color
- •strengthens blood vessels and the immune resistance of skin

Active ingredients: Shea butter, cocoa butter, cocoa extract, STIMU-TEX®AS (plant extract of calming and smoothing effects), erythrulose, glycerin

450 ml

#### Massage mask

- dedicated for a relaxing and firming massage
- hydrates and smooths skin
- · has anti-cellulite and firming effects
- •reduces the feeling of tiredness

Active ingredients: rapeseed oil, Shea butter, cocoa butter, cocoa extract, caffeine, STIMU-TEX\*AS, panthenol, vegetable glycerin, vitamin E

#### **Body serum**

- •stimulates skin endorphin production
- ·smooths, hydrates and evens skin color
- •strengthens blood vessels and the immune resistance of skin

Active ingredients: cocoa extract, caffeine, STIMU-TEX®AS, glycerin, vitamin E

200 ml

#### Body butter

- · smooths and nourishes
- · visibly improves skin condition
- evenly bronzes
- ·leaves skin silky and appetizingly scented

Active ingredients: Shea butter, cocoa extract, STIMU-TEX®AS, erythrulose, glycerin, vitamin E