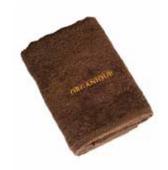

100 % cotton, high quality Organique towels

#### Brown towels

- •30x50 cm without logotype **1 piece**
- •brown towel 50x100 cm 1 piece
- •brown towel 70x140 cm 1 piece