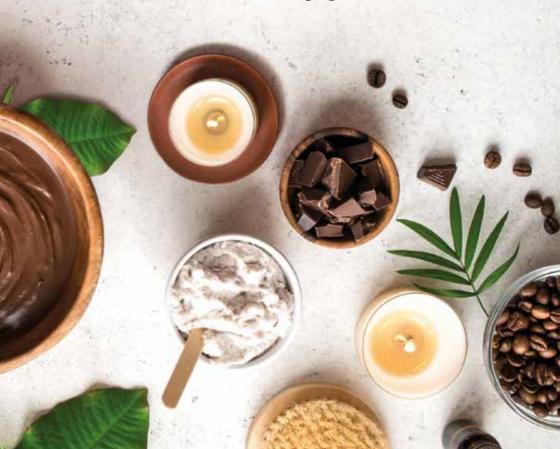

# The Bronzing and Firming Therapy / Chocolate

SPA & WELLNESS

PIELĘGNACJA CIAŁA

SPA & WELLNESS

PIELĘGNACJA CIAŁA

The Bronzing and Firming Therapy
/ Chocolate

A bronzing and firming therapy with the appetizing scent of milk chocolate which stimulates senses. Thanks to the use of coca extracts and various active substances, it has multi-directional effects: stimulates skin endorphin production, reduces cellulite, smooths skin and enhances its elasticity, as well as provides it with a beautiful color of a delicate and even suntan.

#### Body sugar peeling

- ·smooths, cleanses and gently massages skin
- ·exfoliates dead epidermis
- prepares for an intensive care
- · supports the regeneration and strengthening of epidermis

Active ingredients: Shea butter, cocoa butter, rapeseed oil, cocoa extract, vitamin E

1 kg / 450 ml

#### **Body mask**

- •stimulates skin endorphin production
- ·smooths, hydrates and evens skin color
- •strengthens blood vessels and the immune resistance of skin

Active ingredients: Shea butter, cocoa butter, cocoa extract, STIMU-TEX®AS (plant extract of calming and smoothing effects), erythrulose, glycerin

450 ml

#### Massage mask

- dedicated for a relaxing and firming massage
- hydrates and smooths skin
- · has anti-cellulite and firming effects
- •reduces the feeling of tiredness

Active ingredients: rapeseed oil, Shea butter, cocoa butter, cocoa extract, caffeine, STIMU-TEX\*AS, panthenol, vegetable glycerin, vitamin E

#### **Body serum**

- •stimulates skin endorphin production
- ·smooths, hydrates and evens skin color
- •strengthens blood vessels and the immune resistance of skin

Active ingredients: cocoa extract, caffeine, STIMU-TEX®AS, glycerin, vitamin E

200 ml

#### Body butter

- · smooths and nourishes
- · visibly improves skin condition
- evenly bronzes
- ·leaves skin silky and appetizingly scented

Active ingredients: Shea butter, cocoa extract, STIMU-TEX®AS, erythrulose, glycerin, vitamin E